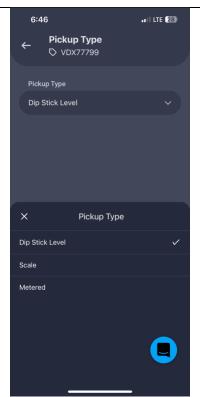

Select the producer from the list displayed.

You can limit the list by entering part of the producer name in the search area.

Once producer has been selected, click "Next".

Select appropriate "Pickup Type". Click on "v" arrow within the "Pickup Type" area to display the drop-down list.

Once selected, click "Next".

Begin entering pickup information.

Click "Add Sample", then scan the bar code from the manifest label. You only need to scan 1 of the bar codes from any of the small labels circled in "Yellow".