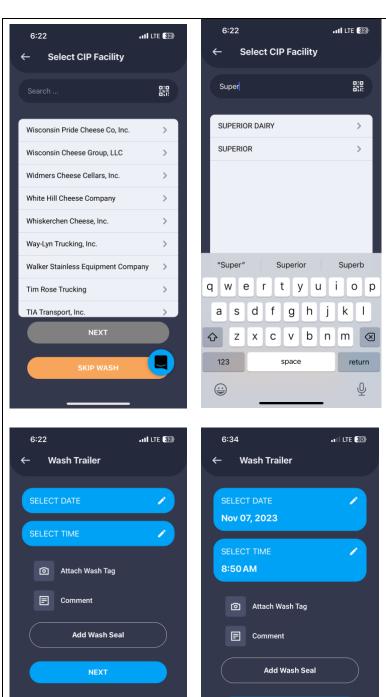

# Milk Moovement App

Milk Moovement is a phone app that can be downloaded from both the Google/Apple stores.

Referencing the washtag from the tanker, select the CIP Facility from the list shown.

You can use the "Search" feature to limit the list by entering the name of the facility.