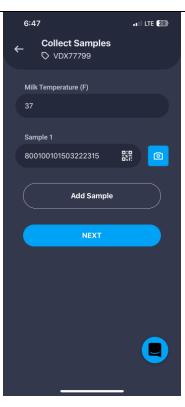

Once selected, click "Next".

Begin entering pickup information.

Click "Add Sample", then scan the bar code from the manifest label. You only need to scan 1 of the bar codes from any of the small labels circled in "Yellow".

Then click "Next".

In the "Front (lb)" area, enter the pounds. Also, click the "Yes" under the "Is the tank empty?" area.

Click "Next".

Click "Send Pickup".

Click on "Actions" again and choose "Deliver" from the drop-down list displayed.