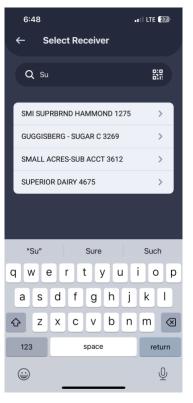

Select the receiving plant you are delivering to from the list displayed. You can limit the list by entering part of the plant name in the Search area.

Click on the plant name, then click "Next".