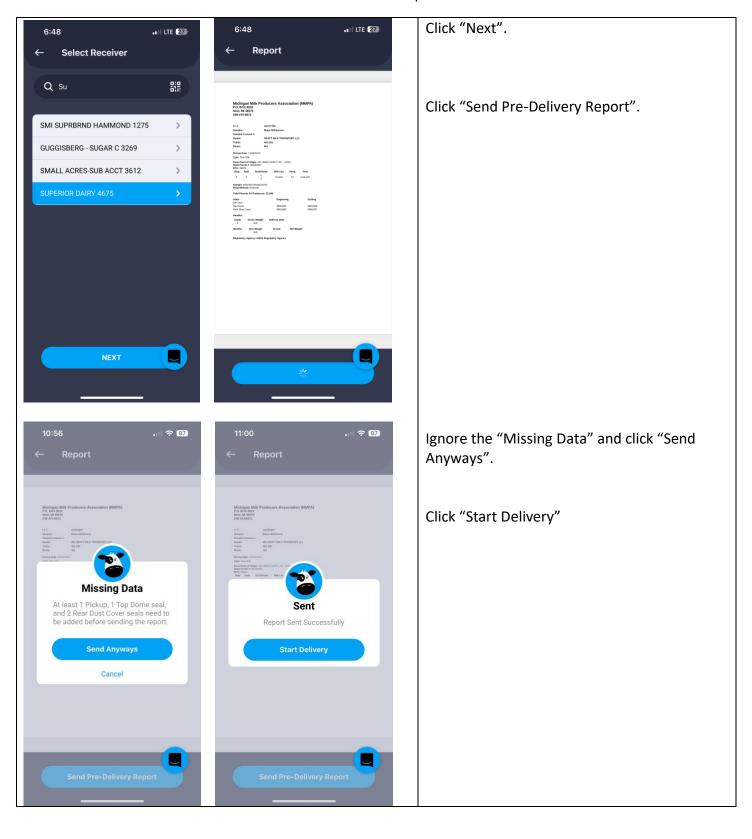

Select the receiving plant you are delivering to from the list displayed. You can limit the list by entering part of the plant name in the Search area.

Click on the plant name, then click "Next".