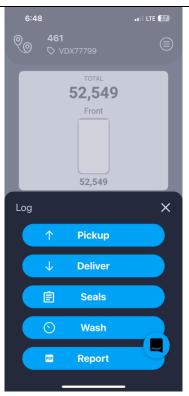

Then click "Next".

In the "Front (lb)" area, enter the pounds. Also, click the "Yes" under the "Is the tank empty?" area.

Click "Next".

Click "Send Pickup".

Click on "Actions" again and choose "Deliver" from the drop-down list displayed.