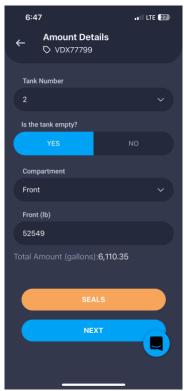

Then click "Next".

In the "Front (lb)" area, enter the pounds. Also, click the "Yes" under the "Is the tank empty?" area.

Click "Next".

Click "Send Pickup".

Click on "Actions" again and choose "Deliver" from the drop-down list displayed.