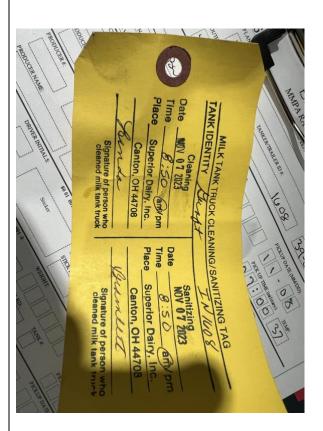

# Milk Moovement App

Milk Moovement is a phone app that can be downloaded from both the Google/Apple stores.

Referencing the washtag from the tanker, select the CIP Facility from the list shown.

You can use the "Search" feature to limit the list by entering the name of the facility.