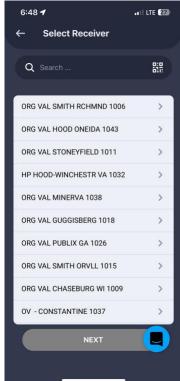

Select the receiving plant you are delivering to from the list displayed. You can limit the list by entering part of the plant name in the Search area.

Click on the plant name, then click "Next".