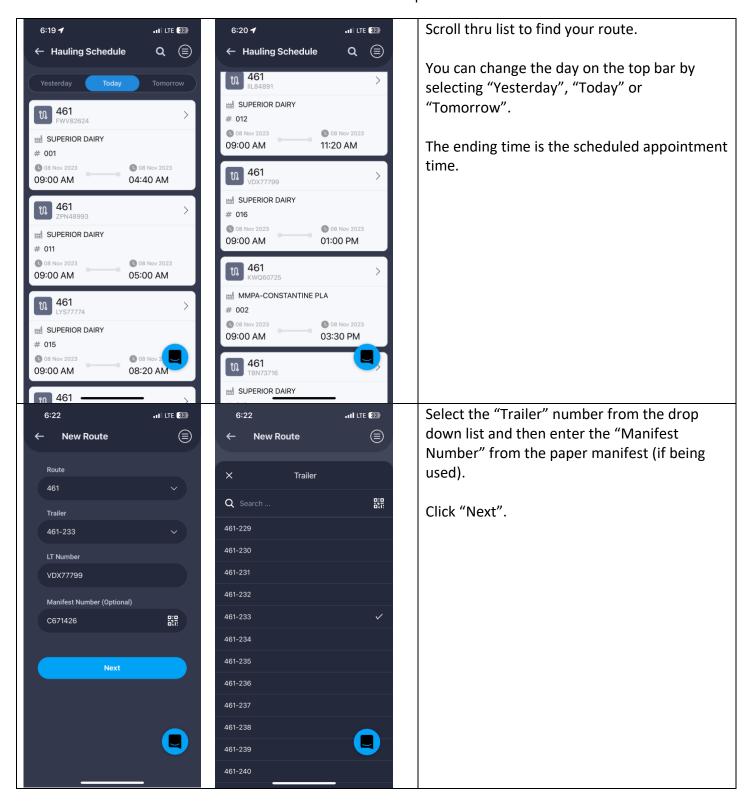

# Milk Moovement App

Milk Moovement is a phone app that can be downloaded from both the Google/Apple stores.







Referencing the washtag from the tanker, select the CIP Facility from the list shown.

You can use the "Search" feature to limit the list by entering the name of the facility.









Select the producer from the list displayed.

You can limit the list by entering part of the producer name in the search area.

Once producer has been selected, click "Next".



Select appropriate "Pickup Type". Click on "v" arrow within the "Pickup Type" area to display the drop-down list.

Once selected, click "Next".





Begin entering pickup information.

Click "Add Sample", then scan the bar code from the manifest label. You only need to scan 1 of the bar codes from any of the small labels circled in "Yellow".



Then click "Next".





In the "Front (lb)" area, enter the pounds. Also, click the "Y