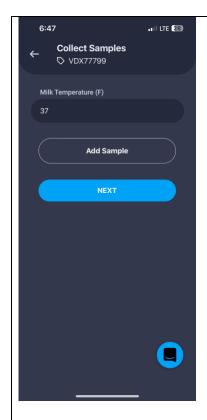

Once selected, click "Next".

Begin entering pickup information.

Click "Add Sample", then scan the bar code from the manifest label. You only need to scan 1 of the bar codes from any of the small labels circled in "Yellow".