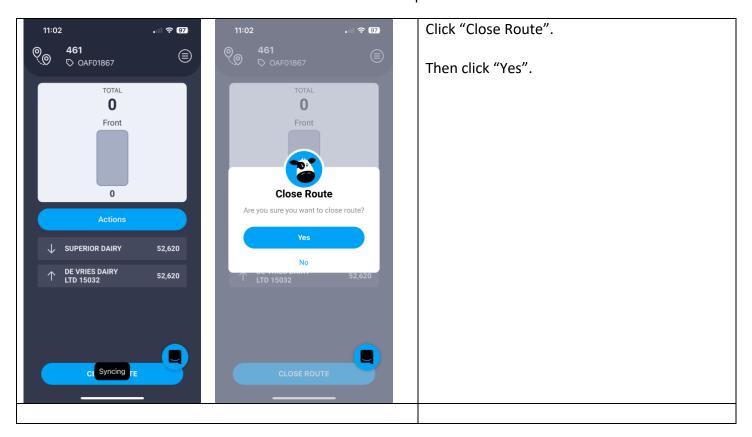

ppropriate "Pickup Type". Click on "v" arrow within the "Pickup Type" area to display the drop-down list.

Once selected, click "Next".





Begin entering pickup information.

Click "Add Sample", then scan the bar code from the manifest label. You only need to scan 1 of the bar codes from any of the small labels circled in "Yellow".



Then click "Next".





In the "Front (lb)" area, enter the pounds. Also, click the "Yes" under the "Is the tank empty?" area.

Click "Next".



Click "Send Pickup".





Click on "Actions" again and choose "Deliver" from the drop-down list displayed.





Select the receiving plant you are delivering to from the list displayed. You can limit the list by entering part of the plant name in the Search area.

Click on the plant name, then click "Next".