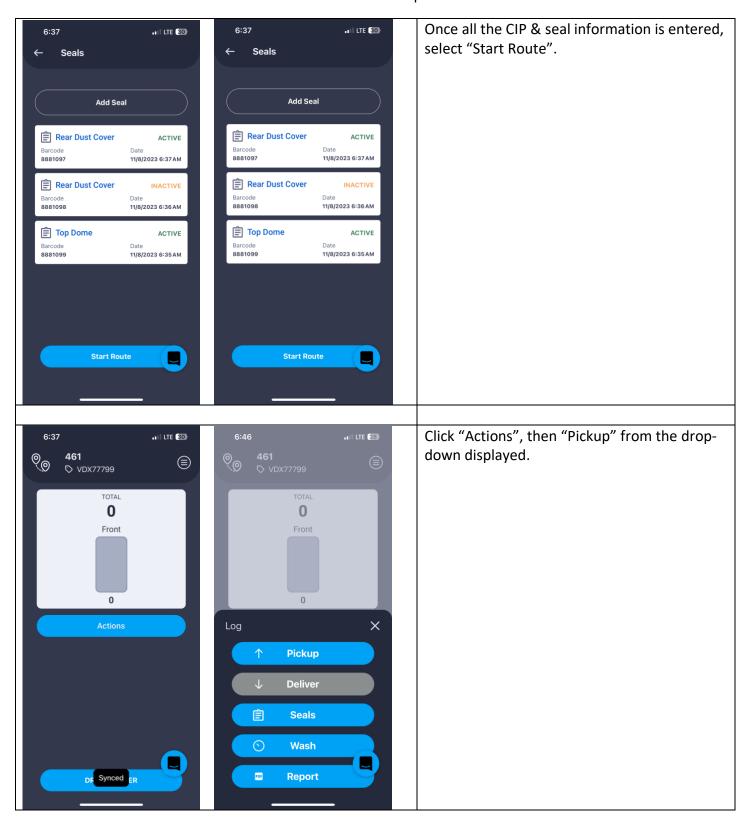

Once selected, click "Next".

Begin entering pickup information.

Click "Add Sample", then scan the bar code from the manifest label. You only need to scan 1 of the bar codes from any of the small labels circled in "Yellow".

Then click "Next".

In the "Front (lb)" area, enter the pounds. Also, click the "Yes" under the "Is the tank empty?" area.

Click "Next".

Click "Send Pickup".

Click on "Actions" again and choose "Deliver" from the drop-down list displayed.