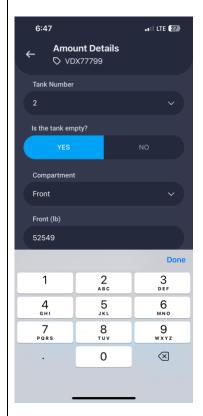

Then click "Next".

In the "Front (lb)" area, enter the pounds. Also, click the "Yes" under the "Is the tank empty?" area.

Click "Next".

Click "Send Pickup".

Click on "Actions" again and choose "Deliver" from the drop-down list displayed.