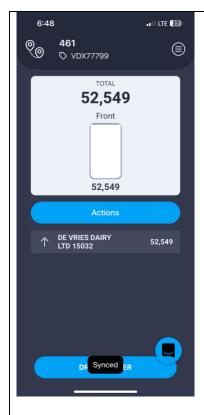

Then click "Next".

In the "Front (lb)" area, enter the pounds. Also, click the "Yes" under the "Is the tank empty?" area.

Click "Next".

Click "Send Pickup".

Click on "Actions" again and choose "Deliver" from the drop-down list displayed.