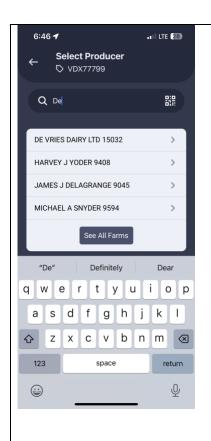

Select the producer from the list displayed.

You can limit the list by entering part of the producer name in the search area.

Once producer has been selected, click "Next".

Select appropriate "Pickup Type". Click on "v" arrow within the "Pickup Type" area to display the drop-down list.