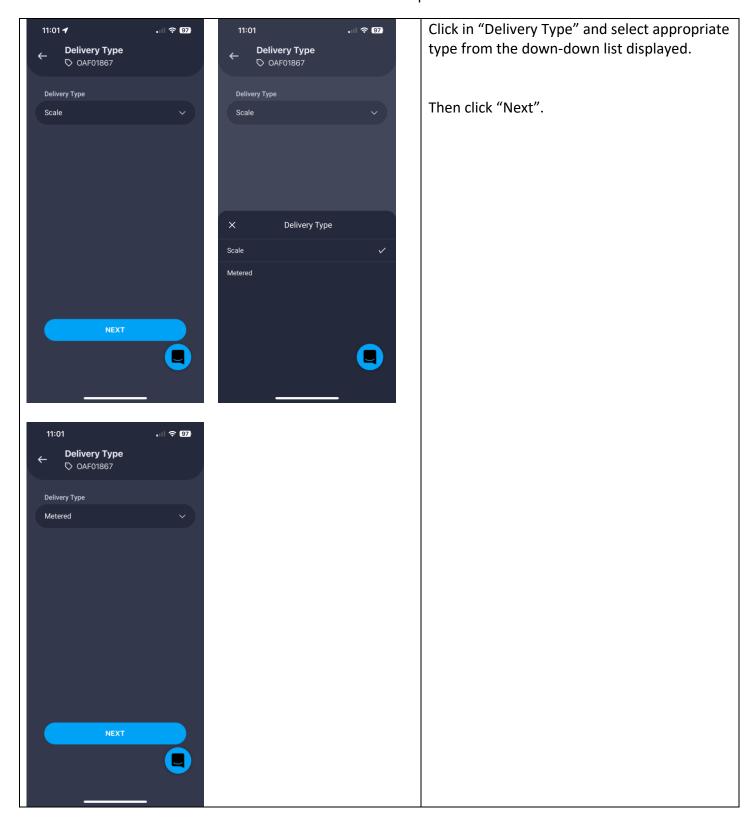

Select the producer from the list displayed.

You can limit the list by entering part of the producer name in the search area.

Once producer has been selected, click "Next".

Select appropriate "Pickup Type". Click on "v" arrow within the "Pickup Type" area to display the drop-down list.