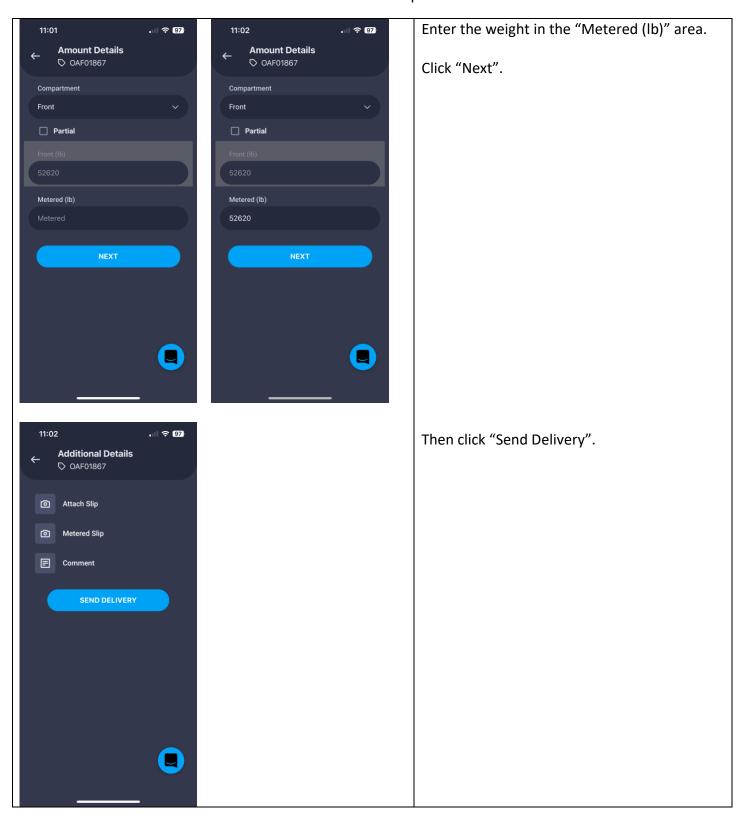

Then click "Next".

In the "Front (lb)" area, enter the pounds. Also, click the "Yes" under the "Is the tank empty?" area.

Click "Next".

Click "Send Pickup".

Click on "Actions" again and choose "Deliver" from the drop-down list displayed.