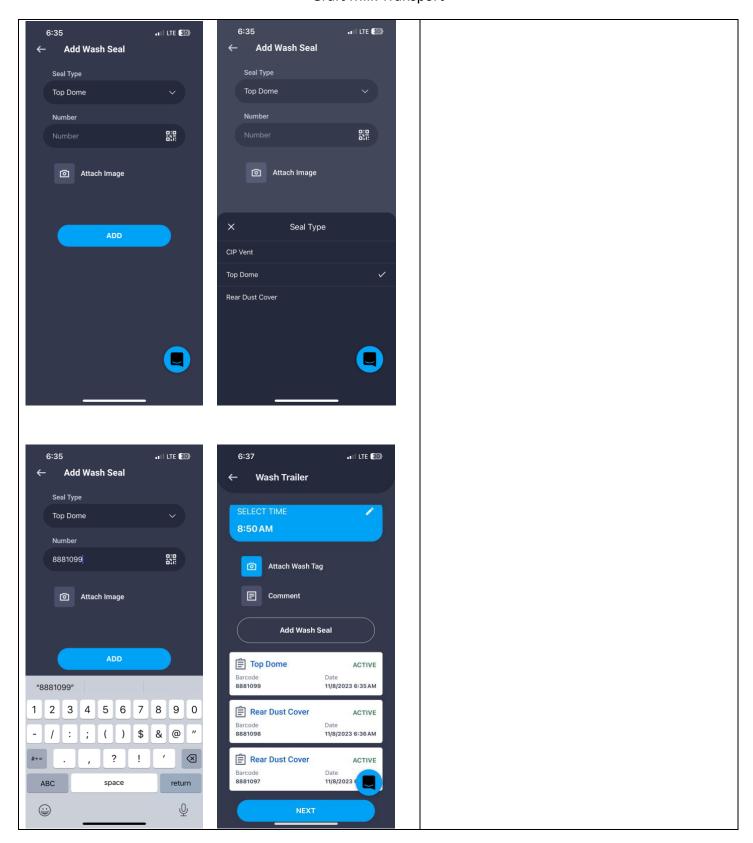

# Milk Moovement App

Milk Moovement is a phone app that can be downloaded from both the Google/Apple stores.

Referencing the washtag from the tanker, select the CIP Facility from the list shown.

You can use the "Search" feature to limit the list by entering the name of the facility.