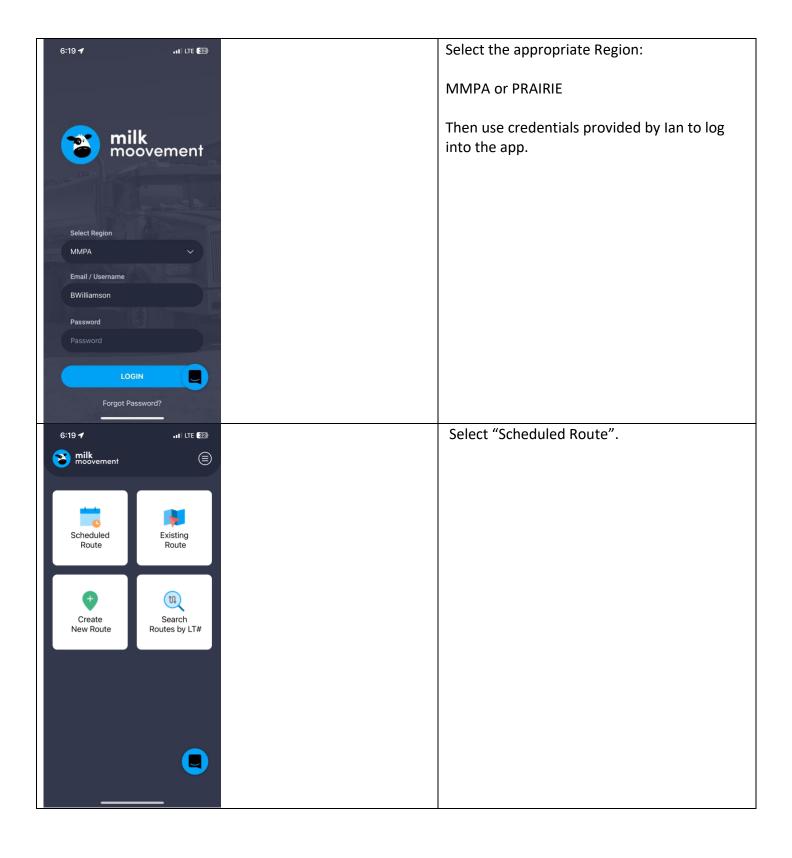

# Milk Moovement App

Milk Moovement is a phone app that can be downloaded from both the Google/Apple stores.







Referencing the washtag from the tanker, select the CIP Facility from the list shown.

You can use the "Search" feature to limit the list by entering the name of the facility.









Select the producer from the list displayed.

You can limit the list by entering part of the producer name in the search area.

Once producer has been selected, click "Next".



Select appropriate "Pickup Type". Click on "v" arrow within the "Pickup Type" area to display the drop-down list.

Once selected, click "Next".





Begin entering pickup information.

Click "Add Sample", then scan the bar code from the manifest label. You only need to scan 1 of the bar codes from any of the small labels circled in "Yellow".



Then click "Next".





In the "Front (lb)" area, enter the pounds. Also, click the